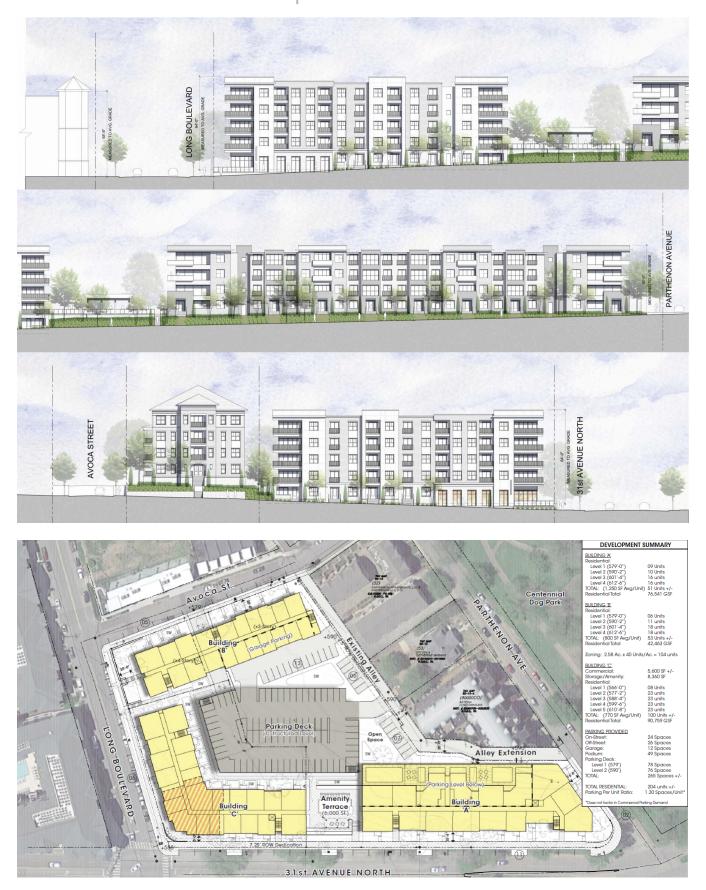

The proposed residential project located at 31st Avenue North and Long Boulevard, will replace older residential buildings with a new modern look and feel, that better reflects the growing area. This exciting new addition to the community will offer a variety of well-appointed features and amenities for residents, bringing new life to the neighborhood. The three proposed multi-storied buildings, totaling  $\pm$ 180 units, will have residential options ranging from tasteful studios to generous three-bedroom units, catering to diverse housing needs.