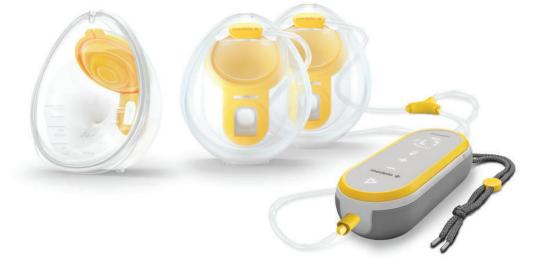

, the goal was to assess volume, evaluate user confidence and comfort, and rate overall satisfaction. Findings<sup>3</sup> revealed:

- Freestyle Hands-free Breast Pump was both effective and efficient, with no compromise on performance
- Freestyle Hands-free drains the breast with similar effectiveness to all Medela pump sets
- Time to first milk ejection was, on average, 23 seconds faster than a standard breast pump set
- Mothers reported liking their experience with the Hands-free better than their home pump, and rated comfort higher
- The overall pumping experience with Freestyle Hands-free received 100% satisfaction scores from all participants

## Superior hands-free experience



2x 105 BREAST SHIELDS INCLUDED



ANATOMICALLY DESIGNED







PORTABLE



FITS MOST **NURSING BRAS** 





DOUBLE **PUMPING** 



**LEVELS** 

TRANSPARENT FOR VISIBILITY OF MILK FLOW AND VOLUME



NO-TIP BASE



**CLOSED SYSTEM** 



FREEDOM TO CHOOSE **TUBING DIRECTION** 



2-PHASE EXPRESSION® **TECHNOLOGY TO MIMIC** BABY'S SUCKING BEHAVIOR



APP CONNECTIVITY AND **AUTOMATED TRACKING** 



BUILT-IN RECHARGABLE **BATTERY** 

## Access breastfeeding support



The Freestyle Hands-free connects with the free, award-winning Medela Family mobile app to track pumping sessions, battery life, and freezer supply.

Working like a smart assistant, new parents can get trusted answers to their breastfeeding and pumping questions from the Medela Family personal helper – a virtual assistant created by certified lactation experts that references research based insights.

## What's Included



Learn more