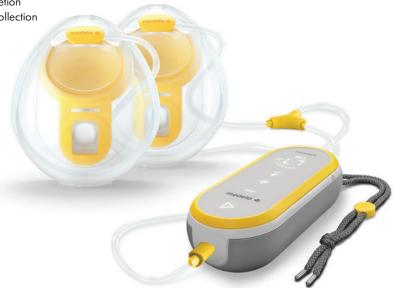

# Freestyle<sup>™</sup> Hands-free Breast Pump Solution

Pump anywhere, any time and hands free, thanks to Medela's new wearable collection cups

## Superior hands-free experience

2x 105 BREAST SHIELDS INCLUDED

ANATOMICALLY DESIGNED

PORTABLE

FITS MOST **NURSING BRAS** 

DOUBLE **PUMPING** 

**LEVELS** 

TRANSPARENT FOR VISIBILITY OF MILK FLOW AND VOLUME

NO-TIP BASE

**CLOSED SYSTEM** 

FREEDOM TO CHOOSE **TUBING DIRECTION** 

2-PHASE EXPRESSION® **TECHNOLOGY TO MIMIC** BABY'S SUCKING BEHAVIOR

APP CONNECTIVITY AND **AUTOMATED TRACKING** 

BUILT-IN RECHARGABLE **BATTERY** 