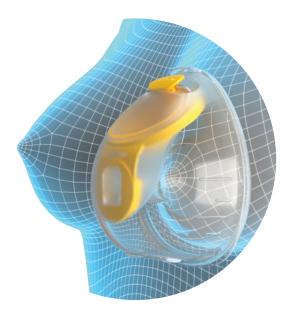

### Anatomic shape based on science

- Research-based technology optimizes milk flow<sup>1,2</sup>
- Cups complement breast shape for added discretion while transparent color offers visibility for milk collection
- Cups fit most breast shapes and nursing bras

### Comfortably lightweight

- One of the most lightweight in-bra systems, weighing 0.16 lbs. / 76 g per cup
- Compact portable pump stays in the pocket to not weigh on the breast