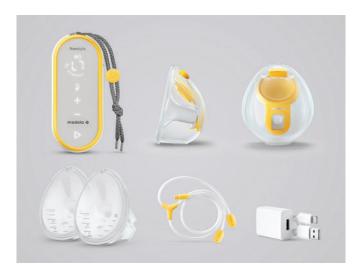

NG BRAS** 





DOUBLE **PUMPING** 



**LEVELS** 

TRANSPARENT FOR VISIBILITY OF MILK FLOW AND VOLUME



NO-TIP BASE



**CLOSED SYSTEM** 



FREEDOM TO CHOOSE **TUBING DIRECTION** 



2-PHASE EXPRESSION® **TECHNOLOGY TO MIMIC** BABY'S SUCKING BEHAVIOR



APP CONNECTIVITY AND **AUTOMATED TRACKING** 



BUILT-IN RECHARGABLE **BATTERY** 

## Access breastfeeding support



The Freestyle Hands-free connects with the free, award-winning Medela Family mobile app to track pumping sessions, battery life, and freezer supply.

Working like a smart assistant, new parents can get trusted answers to their breastfeeding and pumping questions from the Medela Family personal helper – a virtual assistant created by certified lactation experts that references research based insights.

## What's Included



Learn more at www.medela.com/freestyle-handsfree