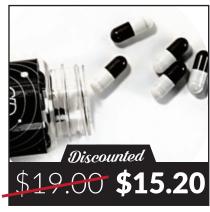

## **ISOLATE CAPSULES**

CBD Isolate Capsules are made with a natural coconut oil powder for increased bioavailability while providing accurate and consistent servings in each capsule.