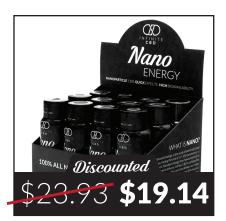

#### NANO ENERGY SHOTS

NANO CBD Energy Shots utilize nanotechnology to optimize benefits while providing all natural energy without the jitters or crash.