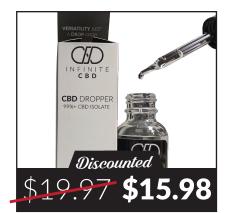

## **ISOLATE DROPPERS**

Isolate droppers use 99%+ pure CBD isolate to provide potential benefits to customers without the nasty hemp taste or worry of THC.