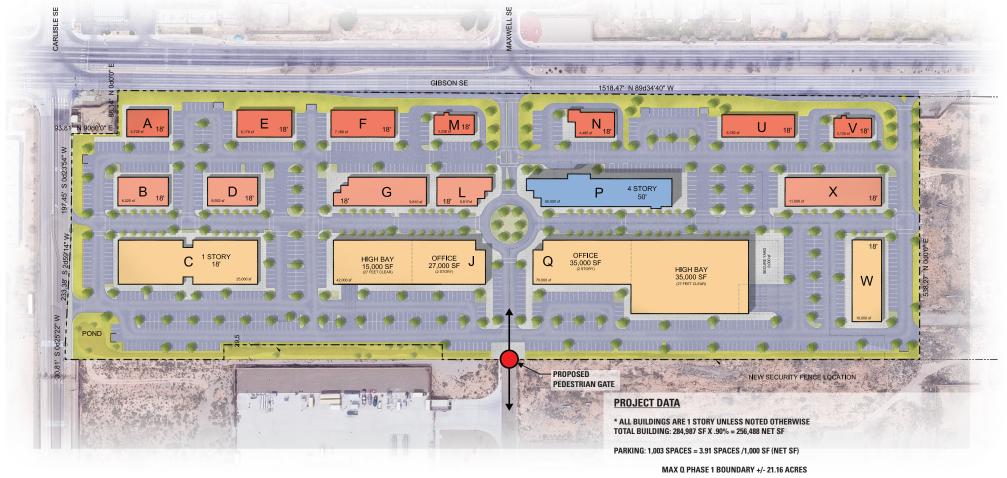

| BUILDING | SF      | STORIES | BUILDING TYPE       |
|----------|---------|---------|---------------------|
| Α        | 4,725   | 1       | RETAIL              |
| В        | 6,025   | 1       | COMMERCIAL/RETAIL   |
| С        | 25,000  | 1       | OFFICE              |
| D        | 8,932   | 1       | COMMERCIAL/RETAIL   |
| E        | 6,179   | 1       | RETAIL              |
| F        | 7,166   | 1       | RETAIL              |
| G        | 9,810   | 1       | COMMERCIAL/RETAIL   |
| J        | 42,000  | 2       | OFFICE              |
| L        | 5,917   | 1       | COMMERCIAL/RETAIL   |
| M        | 3,336   | 1       | RETAIL              |
| N        | 4,485   | 1       | RETAIL              |
| P        | 60,000  | 4       | HOTEL (80-100 KEYS) |
| Q        | 70,000  | 2       | OFFICE              |
| U        | 6,782   | 1       | RETAIL              |
| V        | 3,130   | 1       | RETAIL              |
| Χ        | 11,500  | 1       | COMMERCIAL/RETAIL   |
| W        | 10,000  | 1       | OFFICE              |
| TOTAL    | 284,987 |         |                     |

## KIRTLAND EUL | SITE DEVELOPMENT PLAN

## KIRTLAND EUL | SITE DEVELOPMENT PLAN BERNALILLO COUNTY, NM 17-P005 OCTOBE