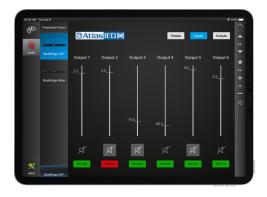

For integrators looking to use the BlueBridge® DSP as a mixer and router device, a second Compass Control® Pro module includes preset control and mixer and router control including output and input name display, output and input gain, input connect, and output enable.