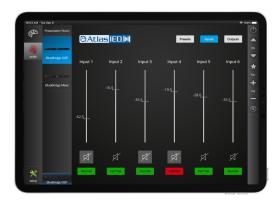

The Compass Control® Pro BlueBridge® DSP module offers bi-directional control and feedback of preset control and input and output control including input and output name display, input and output gain, input and output mute, and input and output polarity.