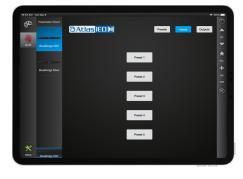

The Compass Control® Pro BlueBridge® DSP module offers bi-directional control and feedback of preset control and input and output control including input and output name display, input and output gain, input and output mute, and input and output polarity.

For integrators looking to use the BlueBridge® DSP as a mixer and router device, a second Compass Control® Pro module includes preset control and mixer and router control including output and input name display, output and input gain, input connect, and output enable.