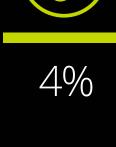

# growth rate—by industry

3-year median percentage

**Energy** tech

465% **Software** & SaaS

Biotechnology/ pharmaceutical

426% 378% Communications/ networking

Medical

devices