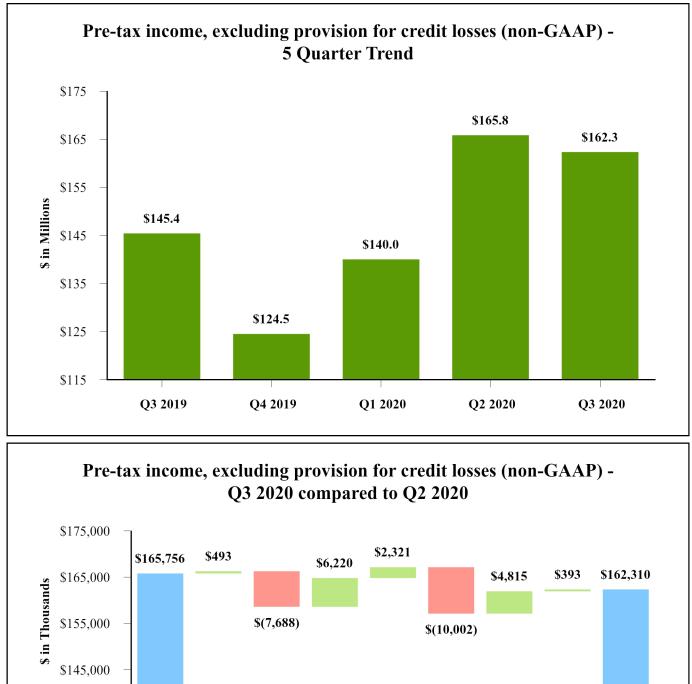

The graphs below illustrate certain financial highlights of the third quarter of 2020. See "Supplemental Non-GAAP Financial Measures/Ratios" at Table 18 for additional information with respect to non-GAAP financial measures/ratios, including the reconciliations to the corresponding GAAP financial measures/ratios.