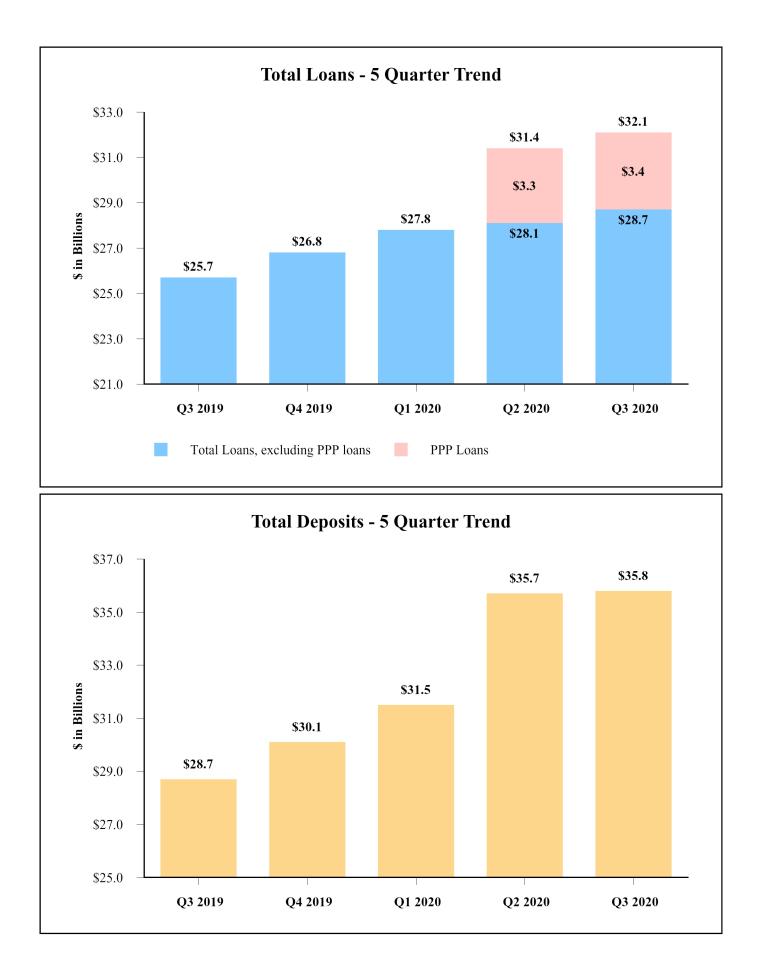

The graphs below illustrate certain financial highlights of the third quarter of 2020. See "Supplemental Non-GAAP Financial Measures/Ratios" at Table 18 for additional information with respect to non-GAAP financial measures/ratios, including the reconciliations to the corresponding GAAP financial measures/ratios.