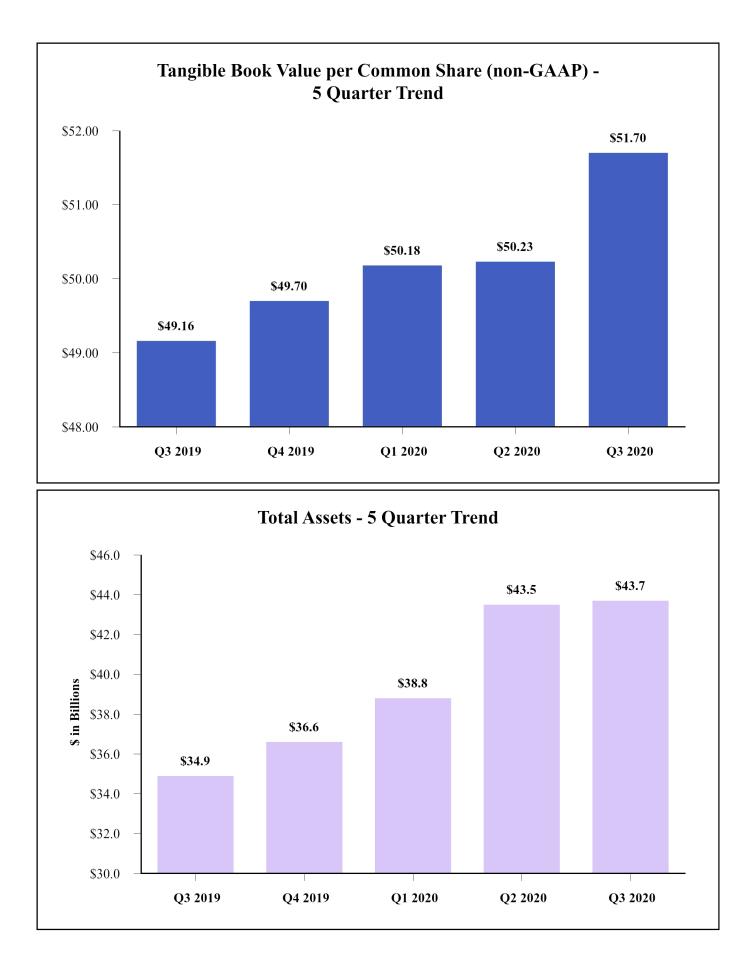

The graphs below illustrate certain financial highlights of the third quarter of 2020. See "Supplemental Non-GAAP Financial Measures/Ratios" at Table 18 for additional information with respect to non-GAAP financial measures/ratios, including the reconciliations to the corresponding GAAP financial measures/ratios.