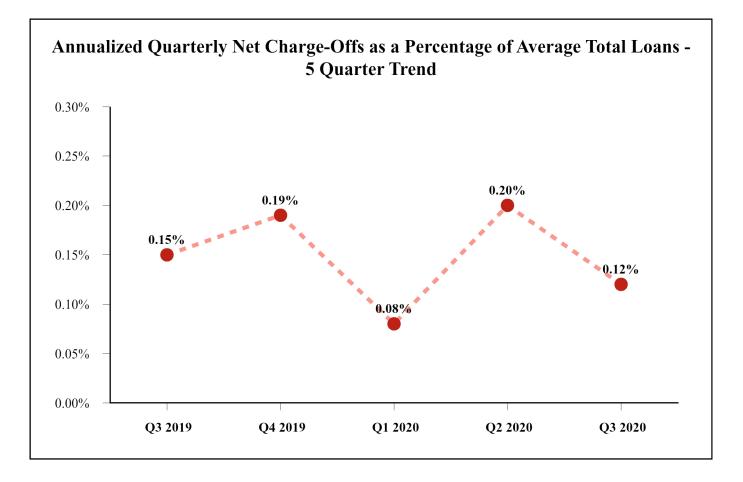

The graphs below illustrate certain financial highlights of the third quarter of 2020. See "Supplemental Non-GAAP Financial Measures/Ratios" at Table 18 for additional information with respect to non-GAAP financial measures/ratios, including the reconciliations to the corresponding GAAP financial measures/ratios.