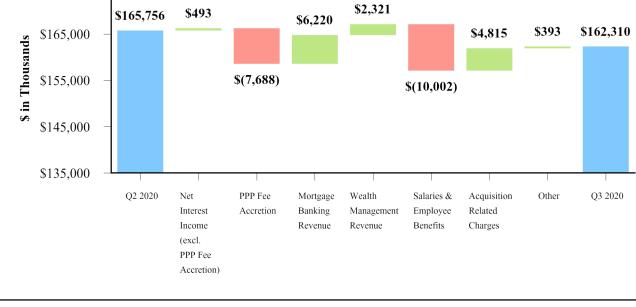

The graphs below illustrate certain financial highlights of the third quarter of 2020. See "Supplemental Non-GAAP Financial Measures/Ratios" at Table 18 for additional information with respect to non-GAAP financial measures/ratios, including the reconciliations to the corresponding GAAP financial measures/ratios.