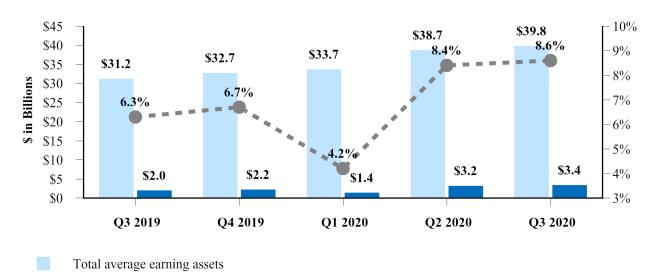

## Total average interest-bearing deposits with banks and cash equivalents as a percentage of total average earning assets - 5 Quarter Trend

Total average interest-bearing deposits with banks and cash equivalents

Total average interest-bearing deposits with banks and cash equivalents as a percentage of total average earning assets