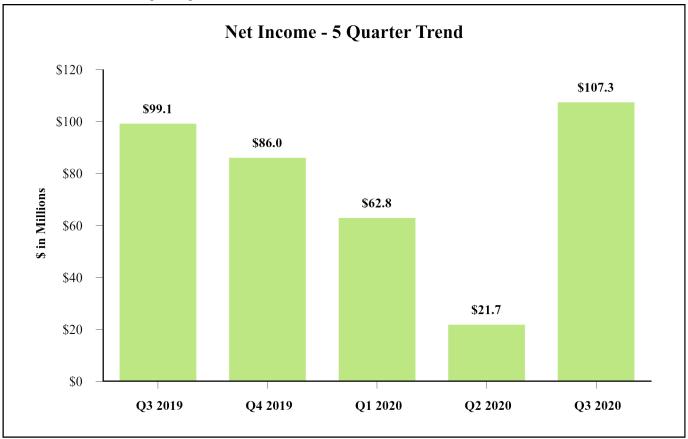

The graphs below illustrate certain financial highlights of the third quarter of 2020. See "Supplemental Non-GAAP Financial Measures/Ratios" at Table 18 for additional information with respect to non-GAAP financial measures/ratios, including the reconciliations to the corresponding GAAP financial measures/ratios.