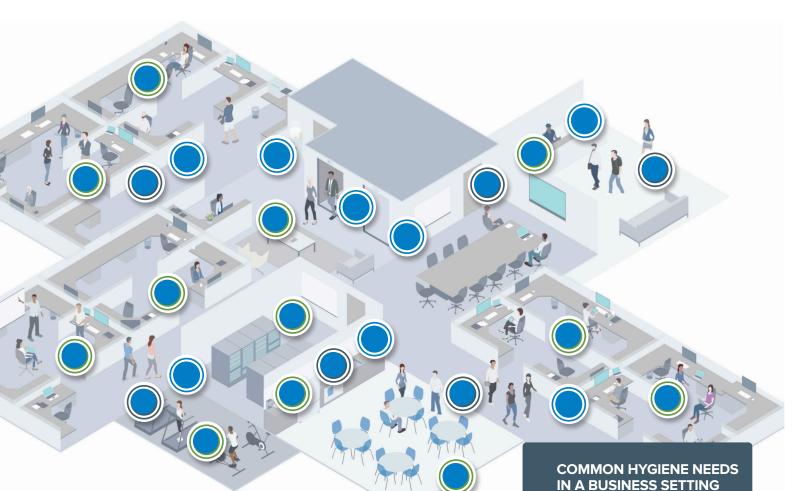

# YOUR CUSTOM SOLUTION PLAN

No two businesses are alike. Ambius partners with you to understand your business and create a customized solution plan, evaluating your operations for risks and highlighting key areas for enhanced hygiene action.

Our experts work closely with your locations to determine how surface, air, and hand hygiene services best work together in your environment.

#### Surface Hygiene

Reception areas and lobbies, meeting rooms, restrooms, break rooms, kitchen, administrative areas, desks, equipment

## Air Hygiene

Break rooms, communal working areas, meeting rooms, reception areas and lobbies

### Hand Hygiene

Break rooms, common areas, communal work areas. elevator banks, kitchen, meeting rooms, reception areas and lobbies, restrooms

Call toll-free 800.581.9946 or visit ambius.com