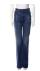

#### **Denim Jeans**

431 liters

2.01 kilograms

#### **Khaite Jeans**

431 liters

2.01 kilograms