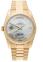

#### **Gold Watches**

592 liters

**Platinum Earrings** 

23.48 kilograms

#### **Rolex Watches**

4,664 liters

450 kilograms