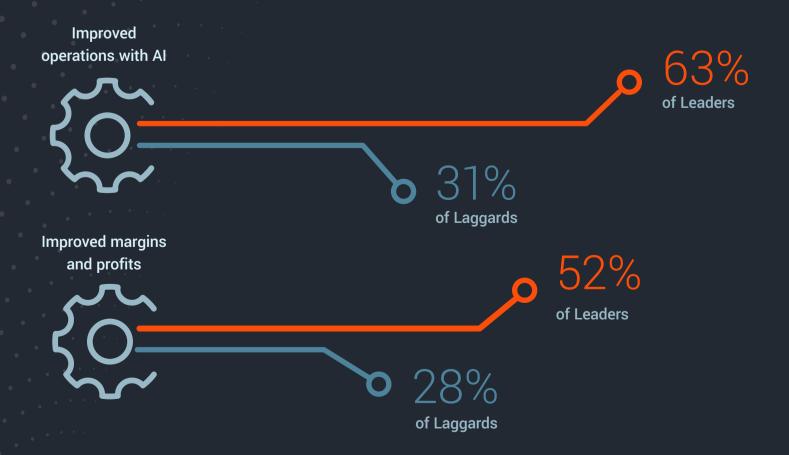

### Al in the workflow drives results

Leaders see measurable performance gains by embedding AI into workflows, with the technology integrated into **56%** of their processes

Our analysis of our survey findings—in particular, what AI Leaders in this study are doing—revealed