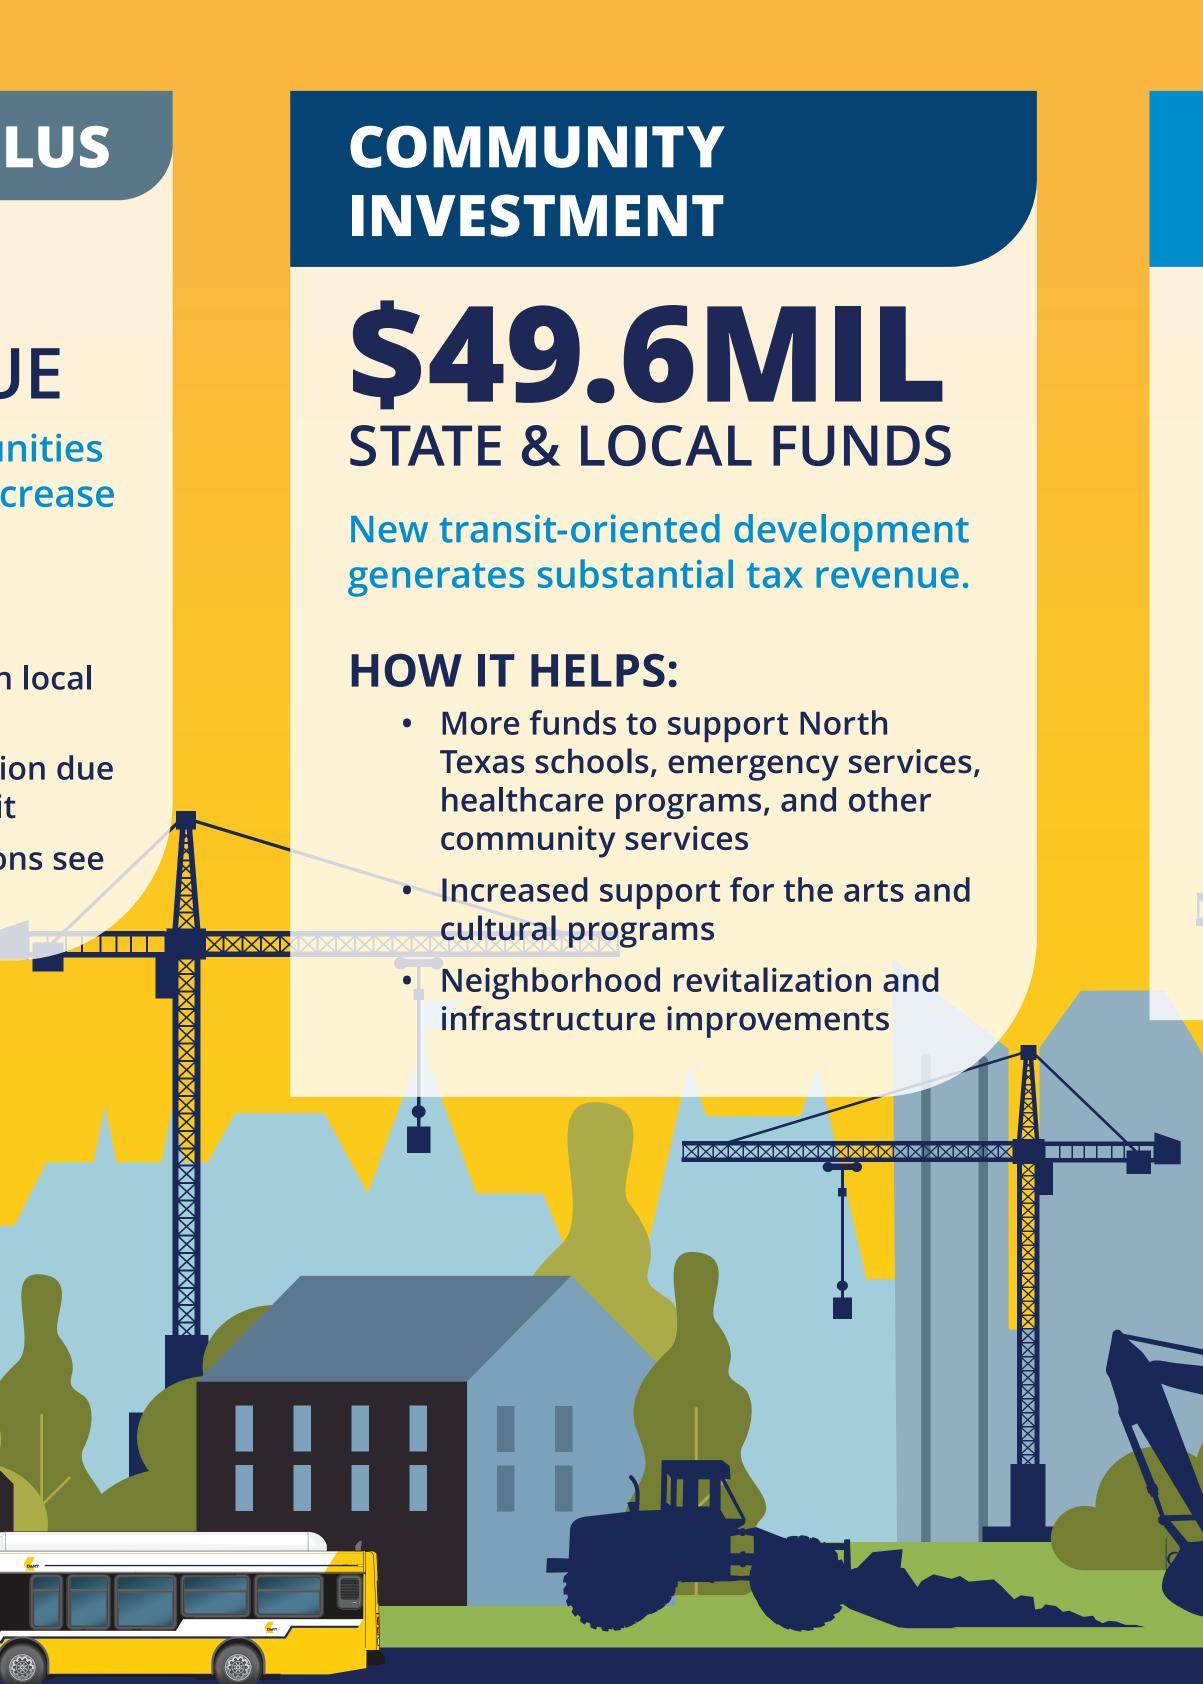

#### **ECONOMIC STIMULUS**

### \$17BIL **PROPERTY VALUE**

Local businesses and communities benefit as property values increase near DART stations.

#### **HOW IT HELPS:**

- Developers spend money on local suppliers and servicers
- Businesses move to our region due to proximity to public transit
- Transit-accessible destinations see increased traffic