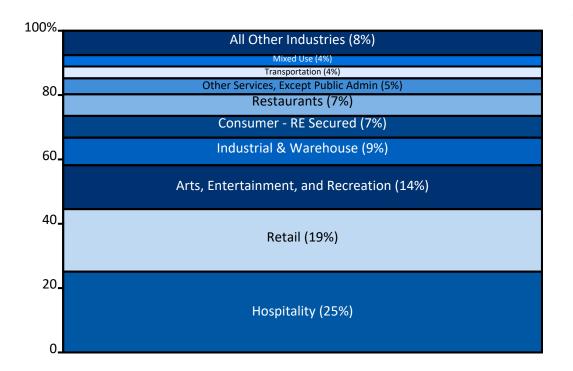

## Remaining Deferred Portfolio by Industry

Total = 72M

## Deferred loans by Industry

| Hospitality   762,834                                                                                                                                                                                                                                                                                                                                                                                                                                                                                                                                                                                                                                                                                                                                                                                                                                                                                                                                                                                                                                                                                                                                                                                                                                                                                                                                                                                                                                                                                                                                                                                                                                                                                                                                                                                                                                                                                                                                                                                                                                                                                                          |                                                             |                                       |                   |             |                      |         |
|--------------------------------------------------------------------------------------------------------------------------------------------------------------------------------------------------------------------------------------------------------------------------------------------------------------------------------------------------------------------------------------------------------------------------------------------------------------------------------------------------------------------------------------------------------------------------------------------------------------------------------------------------------------------------------------------------------------------------------------------------------------------------------------------------------------------------------------------------------------------------------------------------------------------------------------------------------------------------------------------------------------------------------------------------------------------------------------------------------------------------------------------------------------------------------------------------------------------------------------------------------------------------------------------------------------------------------------------------------------------------------------------------------------------------------------------------------------------------------------------------------------------------------------------------------------------------------------------------------------------------------------------------------------------------------------------------------------------------------------------------------------------------------------------------------------------------------------------------------------------------------------------------------------------------------------------------------------------------------------------------------------------------------------------------------------------------------------------------------------------------------|-------------------------------------------------------------|---------------------------------------|-------------------|-------------|----------------------|---------|
| Hospitality                                                                                                                                                                                                                                                                                                                                                                                                                                                                                                                                                                                                                                                                                                                                                                                                                                                                                                                                                                                                                                                                                                                                                                                                                                                                                                                                                                                                                                                                                                                                                                                                                                                                                                                                                                                                                                                                                                                                                                                                                                                                                                                    |                                                             | reached First<br>Deferral Deadline as | Still on Deferral |             | Grand Deferral Total |         |
| Restaurants                                                                                                                                                                                                                                                                                                                                                                                                                                                                                                                                                                                                                                                                                                                                                                                                                                                                                                                                                                                                                                                                                                                                                                                                                                                                                                                                                                                                                                                                                                                                                                                                                                                                                                                                                                                                                                                                                                                                                                                                                                                                                                                    | Retail                                                      | 2,769,782                             | 11,229,004        | 104,868,051 | 118,866,837          | 88.22%  |
| Industrial & Warehouse                                                                                                                                                                                                                                                                                                                                                                                                                                                                                                                                                                                                                                                                                                                                                                                                                                                                                                                                                                                                                                                                                                                                                                                                                                                                                                                                                                                                                                                                                                                                                                                                                                                                                                                                                                                                                                                                                                                                                                                                                                                                                                         | Hospitality                                                 | 762,834                               | 17,326,333        | 40,908,008  | 58,997,176           | 69.34%  |
| Other Services, Except Public Admin   1,091,394   2,480,168   21,026,331   24,597,893   85.48%     Office   26,885   23,749,975   23,776,860   99,88%     Manufacturing   21,472,786   21,472,786   100,00%     Consumer - RE Secured   1,326,029   3,548,508   14,190,159   19,064,696   74.43%     Arts, Entertainment, and Recreation   9,827,882   5,429,416   15,257,298   35.59%     Medical   33,772   3,933   9,764,171   9,801,876   99,627,882     Mixed Use   2,541,811   6,924,648   9,466,459   73.15%     Multi-Family   603,103   8,524,383   9,127,486   93.39%     Consumer - Non RE Secured   6,919,937   6,919,937   100,009     All Other   1,003,016   319,722   5,543,797   6,866,536   80,74%     Construction   363,273   531,757   5,934,942   6,829,972   86,90%     Administrative and Support   2,646,415   2,940,837   5,587,253   52,63%     Professional, Scientific, Tech<                                                                                                                                                                                                                                                                                                                                                                                                                                                                                                                                                                                                                                                                                                                                                                                                                                                                                                                                                                                                                                                                                                                                                                                                                     | Restaurants                                                 | 258,473                               | 4,585,063         | 36,795,896  | 41,639,432           | 88.37%  |
| Office   26,885   23,749,975   23,776,860   99.89%     Manufacturing   1,326,029   3,548,508   14,190,159   19,064,696   74.43%     Consumer - RE Secured   1,326,029   3,548,508   14,190,159   19,064,696   74.43%     Arts, Entertainment, and Recreation   9,827,882   5,429,416   15,257,298   35.59%     Medical   33,772   3,933   9,764,171   9,801,876   99.62%     Mixed Use   2,541,811   6,924,648   9,466,459   73.15%     Multi-Family   603,103   8,524,383   9,127,486   93.39%     Consumer - Non RE Secured   6,919,937   6,919,937   6,919,937   100.00%     All Other   1,003,016   319,722   5,543,797   6,866,536   80.74%     Construction   363,273   531,757   5,934,942   6,829,972   86.99%     Admistrative and Support   2,646,415   2,940,837   5,587,253   55.263%     Professional, Scientific, Tech   100,000   70,000   4,760,133   4,930,133   96.55%                                                                                                                                                                                                                                                                                                                                                                                                                                                                                                                                                                                                                                                                                                                                                                                                                                                                                                                                                                                                                                                                                                                                                                                                                                       | Industrial & Warehouse                                      | 4,475,821                             | 1,685,546         | 21,256,857  | 27,418,224           | 77.53%  |
| Manufacturing   21,472,786   21,472,786   100.00%     Consumer - RE Secured   1,326,029   3,548,508   14,190,159   19,064,696   74.43%     Arts, Entertainment, and Recreation   9,827,882   5,429,416   15,257,298   35.59%     Medical   33,772   3,933   9,764,171   9,801,876   99,62%     Mised Use   2,541,811   6,924,648   9,466,459   73.15%     Multi-Family   603,103   8,524,383   9,127,486   93.39%     Consumer - Non RE Secured   6,919,937   6,919,937   100.00%     All Other   1,003,016   319,722   5,543,797   6,866,536   80.74%     Construction   363,273   531,757   5,934,942   6,829,972   86.90%     Administrative and Support   5,910,966   5,910,966   5,910,966   5,910,966   100.00%     Transportation   2,646,415   2,940,837   5,587,253   52.263%     Professional, Scientific, Tech   100,000   70,000   4,760,133   4,930,133   96.55%     Real Esta                                                                                                                                                                                                                                                                                                                                                                                                                                                                                                                                                                                                                                                                                                                                                                                                                                                                                                                                                                                                                                                                                                                                                                                                                                    | Other Services, Except Public Admin                         | 1,091,394                             | 2,480,168         | 21,026,331  | 24,597,893           | 85.48%  |
| Consumer - RE Secured   1,326,029   3,548,508   14,190,159   19,064,696   74.43%     Arts, Entertainment, and Recreation   9,827,882   5,429,416   15,257,298   35.596     Medical   33,772   3,933   9,764,171   9,801,876   99.62%     Mixed Use   2,541,811   6,924,648   9,466,459   73.15%     Multi-Family   603,103   8,524,383   9,127,486   93.39%     Consumer - Non RE Secured   6,919,937   6,919,937   6,919,937   100.00%     All Other   1,003,016   319,722   5,543,797   6,866,536   80.74%     Construction   363,273   531,757   5,934,942   6,829,972   86.90%     Administrative and Support   5,910,966   5,910,966   100.00%     Transportation   2,646,415   2,940,837   5,587,253   52.63%     Professional, Scientific, Tech   100,000   70,000   4,760,133   4,930,133   96.55%     Real Estate, Rental and Leasing   4,583,672   4,583,672   100.00%     Wholesale Trade                                                                                                                                                                                                                                                                                                                                                                                                                                                                                                                                                                                                                                                                                                                                                                                                                                                                                                                                                                                                                                                                                                                                                                                                                           | Office                                                      | 26,885                                |                   | 23,749,975  | 23,776,860           | 99.89%  |
| Arts, Entertainment, and Recreation 9,827,882 5,429,416 15,257,298 35.59% Medical 33,772 3,933 9,764,171 9,801,876 99.62% Mixed Use 2,541,811 6,924,648 9,466,459 73.15% 100,00% 100,00% 100,00% 100,00% 100,00% 100,00% 100,00% 100,00% 100,00% 100,00% 100,00% 100,00% 100,00% 100,00% 100,00% 100,00% 100,00% 100,00% 100,00% 100,00% 100,00% 100,00% 100,00% 100,00% 100,00% 100,00% 100,00% 100,00% 100,00% 100,00% 100,00% 100,00% 100,00% 100,00% 100,00% 100,00% 100,00% 100,00% 100,00% 100,00% 100,00% 100,00% 100,00% 100,00% 100,00% 100,00% 100,00% 100,00% 100,00% 100,00% 100,00% 100,00% 100,00% 100,00% 100,00% 100,00% 100,00% 100,00% 100,00% 100,00% 100,00% 100,00% 100,00% 100,00% 100,00% 100,00% 100,00% 100,00% 100,00% 100,00% 100,00% 100,00% 100,00% 100,00% 100,00% 100,00% 100,00% 100,00% 100,00% 100,00% 100,00% 100,00% 100,00% 100,00% 100,00% 100,00% 100,00% 100,00% 100,00% 100,00% 100,00% 100,00% 100,00% 100,00% 100,00% 100,00% 100,00% 100,00% 100,00% 100,00% 100,00% 100,00% 100,00% 100,00% 100,00% 100,00% 100,00% 100,00% 100,00% 100,00% 100,00% 100,00% 100,00% 100,00% 100,00% 100,00% 100,00% 100,00% 100,00% 100,00% 100,00% 100,00% 100,00% 100,00% 100,00% 100,00% 100,00% 100,00% 100,00% 100,00% 100,00% 100,00% 100,00% 100,00% 100,00% 100,00% 100,00% 100,00% 100,00% 100,00% 100,00% 100,00% 100,00% 100,00% 100,00% 100,00% 100,00% 100,00% 100,00% 100,00% 100,00% 100,00% 100,00% 100,00% 100,00% 100,00% 100,00% 100,00% 100,00% 100,00% 100,00% 100,00% 100,00% 100,00% 100,00% 100,00% 100,00% 100,00% 100,00% 100,00% 100,00% 100,00% 100,00% 100,00% 100,00% 100,00% 100,00% 100,00% 100,00% 100,00% 100,00% 100,00% 100,00% 100,00% 100,00% 100,00% 100,00% 100,00% 100,00% 100,00% 100,00% 100,00% 100,00% 100,00% 100,00% 100,00% 100,00% 100,00% 100,00% 100,00% 100,00% 100,00% 100,00% 100,00% 100,00% 100,00% 100,00% 100,00% 100,00% 100,00% 100,00% 100,00% 100,00% 100,00% 100,00% 100,00% 100,00% 100,00% 100,00% 100,00% 100,00% 100,00% 100,00% 100,00% 100,00% 100,00% 100,00% 100,00% 100,00% 100,00% 100,00% 100,00% 100,00% 100,00% 100,0 | Manufacturing                                               |                                       |                   | 21,472,786  | 21,472,786           | 100.00% |
| Medical   33,772   3,933   9,764,171   9,801,876   99.62%     Mixed Use   2,541,811   6,924,648   9,466,459   73.15%     Multi-Family   603,103   8,524,383   9,127,486   93.39%     Consumer - Non RE Secured   6,919,937   6,919,937   6,919,937   100.00%     All Other   1,003,016   319,722   5,543,797   6,866,536   80.74%     Construction   363,273   531,757   5,934,942   6,829,972   86.90%     Administrative and Support   5,910,966   5,910,966   5,910,966   5,910,966   5,910,966   100.00%     Transportation   2,646,415   2,940,837   5,587,253   5.263%     Professional, Scientific, Tech   100,000   70,000   4,760,133   4,930,133   96.55%     Real Estate, Rental and Leasing   4,583,672   4,583,672   4,583,672   100.00%     Wholesale Trade   8,844   2,160,721   2,347,566   9.20,4%     Lessors of Nonresidential Buildings (except Miniwarehouses)   1,467,124   1,593,772 <t< th=""><td>Consumer - RE Secured</td><td>1,326,029</td><td>3,548,508</td><td>14,190,159</td><td>19,064,696</td><td>74.43%</td></t<>                                                                                                                                                                                                                                                                                                                                                                                                                                                                                                                                                                                                                                                                                                                                                                                                                                                                                                                                                                                                                                                                             | Consumer - RE Secured                                       | 1,326,029                             | 3,548,508         | 14,190,159  | 19,064,696           | 74.43%  |
| Mixed Use   2,541,811   6,924,648   9,466,459   73.15%     Multi-Family   603,103   8,524,383   9,127,486   93.39%     Consumer - Non RE Secured   6,919,937   6,919,937   100.00%     All Other   1,003,016   319,722   5,543,797   6,866,536   80.74%     Construction   363,273   531,757   5,934,942   6,829,972   86.90%     Administrative and Support   5,910,966   5,910,966   5,910,966   100.00%     Transportation   2,646,415   2,940,837   5,587,253   52.63%     Professional, Scientific, Tech   100,000   70,000   4,760,133   4,930,133   96.55%     Real Estate, Rental and Leasing   4,583,672   4,983,672   100.00%     Wholesale Trade   3,080,467   3,080,467   100.00%     Lessors of Nonresidential Buildings (except Miniwarehouses)   1,467,124   1,593,772   3,060,896   52.07%     Offices of Real Estate Agents and Brokers   11,95,692   1,195,692   100.00%     Educational Services   936,169   936,169<                                                                                                                                                                                                                                                                                                                                                                                                                                                                                                                                                                                                                                                                                                                                                                                                                                                                                                                                                                                                                                                                                                                                                                                       | Arts, Entertainment, and Recreation                         |                                       | 9,827,882         | 5,429,416   | 15,257,298           | 35.59%  |
| Multi-Family   603,103   8,524,383   9,127,486   93.39%     Consumer - Non RE Secured   6,919,937   6,919,937   100.00%     All Other   1,003,016   319,722   5,543,797   6,866,536   80.74%     Construction   363,273   531,757   5,934,942   6,829,972   86.90%     Administrative and Support   5,910,966   5,910,966   5,910,966   100.00%     Transportation   2,646,415   2,940,837   5,587,253   52.63%     Professional, Scientific, Tech   100,000   70,000   4,760,133   4,930,133   96.55%     Real Estate, Rental and Leasing   4,583,672   4,583,672   100.00%     Wholesale Trade   3,080,467   3,080,467   3,080,467   3,080,467   3,080,467   100.00%     Lessors of Nonresidential Buildings (except Miniwarehouses)   1,467,124   1,593,772   3,060,896   52.07%     Finance and Insurance   186,844   2,160,721   2,347,566   92.04%     Offices of Real Estate Agents and Brokers   1,195,692   1,195,692   100.00%                                                                                                                                                                                                                                                                                                                                                                                                                                                                                                                                                                                                                                                                                                                                                                                                                                                                                                                                                                                                                                                                                                                                                                                       | Medical                                                     | 33,772                                | 3,933             | 9,764,171   | 9,801,876            | 99.62%  |
| Consumer - Non RE Secured 6,919,937 6,919,937 100.00% All Other 1,003,016 319,722 5,543,797 6,866,536 80.74% Construction 363,273 531,757 5,934,942 6,829,972 86.90% Administrative and Support 5,910,966 5,910,966 100.00% 75,910,966 5,910,966 100.00% 76,000 4,760,133 4,930,133 96.55% Real Estate, Rental and Leasing 4,583,672 4,583,672 100.00% Wholesale Trade 3,080,467 3,080,467 100.00% Wholesale Trade 3,080,467 3,080,467 100.00% 1,467,124 1,593,772 3,060,896 52.07% Finance and Insurance 186,844 2,160,721 2,347,566 92.04% Offices of Real Estate Agents and Brokers 1,195,692 1,195,692 100.00% Educational Services 936,169 936,169 100.00% Agriculture, Forestry, Fishing and Hunting 563,770 496,390 133,703 630,093 21.22% Equipment Rental and Leasing 63,770 348,700 412,470 84,54% Motion Picture and Video Production 191,592 0.00%                                                                                                                                                                                                                                                                                                                                                                                                                                                                                                                                                                                                                                                                                                                                                                                                                                                                                                                                                                                                                                                                                                                                                                                                                                                                 | Mixed Use                                                   |                                       | 2,541,811         | 6,924,648   | 9,466,459            | 73.15%  |
| All Other 1,003,016 319,722 5,543,797 6,866,536 80.74% Construction 363,273 531,757 5,934,942 6,829,972 86.90% Administrative and Support 5,910,966 5,910,966 100.00% Transportation 2,646,415 2,940,837 5,587,253 52.63% Real Estate, Rental and Leasing 4,583,672 4,583,672 100.00% Wholesale Trade 3,080,467 3,080,467 100.00% Essors of Nonresidential Buildings (except Miniwarehouses) 1,467,124 1,593,772 3,060,896 52.07% Finance and Insurance 186,844 2,160,721 2,347,566 92.04% Offices of Real Estate Agents and Brokers 936,169 936,169 100.00% Educational Services 9936,169 936,169 100.00% Agriculture, Forestry, Fishing and Hunting 524 Processing, Hosting, and Related Services 496,390 133,703 630,093 21.22% Equipment Rental and Leasing 63,770 348,700 412,470 84.54% Motion Picture and Video Production 191,592                                                                                                                                                                                                                                                                                                                                                                                                                                                                                                                                                                                                                                                                                                                                                                                                                                                                                                                                                                                                                                                                                                                                                                                                                                                                                      | Multi-Family                                                | 603,103                               |                   | 8,524,383   | 9,127,486            | 93.39%  |
| Construction   363,273   531,757   5,934,942   6,829,972   86.90%     Administrative and Support   5,910,966   5,910,966   100.00%     Transportation   2,646,415   2,940,837   5,587,253   52.63%     Professional, Scientific, Tech   100,000   70,000   4,760,133   4,930,133   96.55%     Real Estate, Rental and Leasing   4,583,672   4,583,672   100.00%     Wholesale Trade   3,080,467   3,080,467   100.00%     Lessors of Nonresidential Buildings (except Miniwarehouses)   1,467,124   1,593,772   3,060,896   52.07%     Finance and Insurance   186,844   2,160,721   2,347,566   92.04%     Offices of Real Estate Agents and Brokers   1,195,692   1,195,692   1,195,692   100.00%     Educational Services   936,169   936,169   936,169   100.00%     Agriculture, Forestry, Fishing and Hunting   753,771   753,771   100.00%     Data Processing, Hosting, and Related Services   496,390   133,703   630,093   21.22%     Equipment Rental and Leasing                                                                                                                                                                                                                                                                                                                                                                                                                                                                                                                                                                                                                                                                                                                                                                                                                                                                                                                                                                                                                                                                                                                                                   | Consumer - Non RE Secured                                   |                                       |                   | 6,919,937   | 6,919,937            | 100.00% |
| Administrative and Support 5,910,966 5,910,966 100.00% Transportation 2,646,415 2,940,837 5,587,253 52.63% Professional, Scientific, Tech 100,000 70,000 4,760,133 4,930,133 96.55% Real Estate, Rental and Leasing 4,583,672 4,583,672 100.00% Wholesale Trade 3,080,467 3,080,467 100.00% Lessors of Nonresidential Buildings (except Miniwarehouses) 1,467,124 1,593,772 3,060,896 52.07% Finance and Insurance 186,844 2,160,721 2,347,566 92.04% Offices of Real Estate Agents and Brokers 1,195,692 1,195,692 100.00% Agriculture, Forestry, Fishing and Hunting 753,771 753,771 100.00% Agriculture, Forestry, Fishing and Related Services 496,390 133,703 630,093 21.22% Equipment Rental and Leasing 63,770 348,700 412,470 84.54% Motion Picture and Video Production 191,592 0.00%                                                                                                                                                                                                                                                                                                                                                                                                                                                                                                                                                                                                                                                                                                                                                                                                                                                                                                                                                                                                                                                                                                                                                                                                                                                                                                                                 | All Other                                                   | 1,003,016                             | 319,722           | 5,543,797   | 6,866,536            | 80.74%  |
| Transportation   2,646,415   2,940,837   5,587,253   52.63%     Professional, Scientific, Tech   100,000   70,000   4,760,133   4,930,133   96.55%     Real Estate, Rental and Leasing   4,583,672   4,583,672   100.00%     Wholesale Trade   3,080,467   3,080,467   100.00%     Lessors of Nonresidential Buildings (except Miniwarehouses)   1,467,124   1,593,772   3,060,896   52.07%     Finance and Insurance   186,844   2,160,721   2,347,566   92.04%     Offices of Real Estate Agents and Brokers   1,195,692   1,195,692   100.00%     Educational Services   936,169   936,169   100.00%     Agriculture, Forestry, Fishing and Hunting   753,771   753,771   753,771   100.00%     Data Processing, Hosting, and Related Services   496,390   133,703   630,093   21.22%     Equipment Rental and Leasing   63,770   348,700   412,470   84,54%     Motion Picture and Video Production   191,592   0.00%                                                                                                                                                                                                                                                                                                                                                                                                                                                                                                                                                                                                                                                                                                                                                                                                                                                                                                                                                                                                                                                                                                                                                                                                      | Construction                                                | 363,273                               | 531,757           | 5,934,942   | 6,829,972            | 86.90%  |
| Professional, Scientific, Tech   100,000   70,000   4,760,133   4,930,133   96.55%     Real Estate, Rental and Leasing   4,583,672   4,583,672   100.00%     Wholesale Trade   3,080,467   3,080,467   100.00%     Lessors of Nonresidential Buildings (except Miniwarehouses)   1,467,124   1,593,772   3,060,896   52.07%     Finance and Insurance   186,844   2,160,721   2,347,566   92.04%     Offices of Real Estate Agents and Brokers   1,195,692   1,195,692   100.00%     Educational Services   936,169   936,169   100.00%     Agriculture, Forestry, Fishing and Hunting   753,771   753,771   753,771   100.00%     Data Processing, Hosting, and Related Services   496,390   133,703   630,093   21.22%     Equipment Rental and Leasing   63,770   348,700   412,470   84,54%     Motion Picture and Video Production   191,592   0.00%                                                                                                                                                                                                                                                                                                                                                                                                                                                                                                                                                                                                                                                                                                                                                                                                                                                                                                                                                                                                                                                                                                                                                                                                                                                                      | Administrative and Support                                  |                                       |                   | 5,910,966   | 5,910,966            | 100.00% |
| Real Estate, Rental and Leasing 4,583,672 4,583,672 100.00%   Wholesale Trade 3,080,467 3,080,467 100.00%   Lessors of Nonresidential Buildings (except Miniwarehouses) 1,467,124 1,593,772 3,060,896 52.07%   Finance and Insurance 186,844 2,160,721 2,347,566 92.04%   Offices of Real Estate Agents and Brokers 1,195,692 1,195,692 100.00%   Educational Services 936,169 936,169 936,169 100.00%   Agriculture, Forestry, Fishing and Hunting 753,771 753,771 100.00%   Data Processing, Hosting, and Related Services 496,390 133,703 630,093 21.22%   Equipment Rental and Leasing 63,770 348,700 412,470 84.54%   Motion Picture and Video Production 191,592 191,592 0.00%                                                                                                                                                                                                                                                                                                                                                                                                                                                                                                                                                                                                                                                                                                                                                                                                                                                                                                                                                                                                                                                                                                                                                                                                                                                                                                                                                                                                                                           |                                                             |                                       | 2,646,415         | 2,940,837   | 5,587,253            | 52.63%  |
| Wholesale Trade 3,080,467 3,080,467 100.00%   Lessors of Nonresidential Buildings (except Miniwarehouses) 1,467,124 1,593,772 3,060,896 52.07%   Finance and Insurance 186,844 2,160,721 2,347,566 92.04%   Offices of Real Estate Agents and Brokers 1,195,692 1,195,692 100.00%   Educational Services 936,169 936,169 100.00%   Agriculture, Forestry, Fishing and Hunting 753,771 753,771 100.00%   Data Processing, Hosting, and Related Services 496,390 133,703 630,093 21.22%   Equipment Rental and Leasing 63,770 348,700 412,470 84.54%   Motion Picture and Video Production 191,592 0.00%                                                                                                                                                                                                                                                                                                                                                                                                                                                                                                                                                                                                                                                                                                                                                                                                                                                                                                                                                                                                                                                                                                                                                                                                                                                                                                                                                                                                                                                                                                                         | Professional, Scientific, Tech                              | 100,000                               | 70,000            | 4,760,133   | 4,930,133            | 96.55%  |
| Lessors of Nonresidential Buildings (except Miniwarehouses) 1,467,124 1,593,772 3,060,896 52.07%   Finance and Insurance 186,844 2,160,721 2,347,566 92.04%   Offices of Real Estate Agents and Brokers 1,195,692 1,195,692 100.00%   Educational Services 936,169 936,169 100.00%   Agriculture, Forestry, Fishing and Hunting 753,771 753,771 100.00%   Data Processing, Hosting, and Related Services 496,390 133,703 630,093 21.22%   Equipment Rental and Leasing 63,770 348,700 412,470 84.54%   Motion Picture and Video Production 191,592 0.00%                                                                                                                                                                                                                                                                                                                                                                                                                                                                                                                                                                                                                                                                                                                                                                                                                                                                                                                                                                                                                                                                                                                                                                                                                                                                                                                                                                                                                                                                                                                                                                       | Real Estate, Rental and Leasing                             |                                       |                   | 4,583,672   | 4,583,672            | 100.00% |
| Finance and Insurance 186,844 2,160,721 2,347,566 92.04%   Offices of Real Estate Agents and Brokers 1,195,692 1,195,692 100.00%   Educational Services 936,169 936,169 100.00%   Agriculture, Forestry, Fishing and Hunting 753,771 753,771 100.00%   Data Processing, Hosting, and Related Services 496,390 133,703 630,093 21.22%   Equipment Rental and Leasing 63,770 348,700 412,470 84.54%   Motion Picture and Video Production 191,592 0.00%                                                                                                                                                                                                                                                                                                                                                                                                                                                                                                                                                                                                                                                                                                                                                                                                                                                                                                                                                                                                                                                                                                                                                                                                                                                                                                                                                                                                                                                                                                                                                                                                                                                                          | Wholesale Trade                                             |                                       |                   | 3,080,467   | 3,080,467            | 100.00% |
| Offices of Real Estate Agents and Brokers 1,195,692 1,195,692 100.00%   Educational Services 936,169 936,169 100.00%   Agriculture, Forestry, Fishing and Hunting 753,771 753,771 100.00%   Data Processing, Hosting, and Related Services 496,390 133,703 630,093 21.22%   Equipment Rental and Leasing 63,770 348,700 412,470 84.54%   Motion Picture and Video Production 191,592 191,592 0.00%                                                                                                                                                                                                                                                                                                                                                                                                                                                                                                                                                                                                                                                                                                                                                                                                                                                                                                                                                                                                                                                                                                                                                                                                                                                                                                                                                                                                                                                                                                                                                                                                                                                                                                                             | Lessors of Nonresidential Buildings (except Miniwarehouses) |                                       | 1,467,124         | 1,593,772   | 3,060,896            | 52.07%  |
| Educational Services   936,169   936,169   100.00%     Agriculture, Forestry, Fishing and Hunting   753,771   753,771   100.00%     Data Processing, Hosting, and Related Services   496,390   133,703   630,093   21.22%     Equipment Rental and Leasing   63,770   348,700   412,470   84.54%     Motion Picture and Video Production   191,592   191,592   0.00%                                                                                                                                                                                                                                                                                                                                                                                                                                                                                                                                                                                                                                                                                                                                                                                                                                                                                                                                                                                                                                                                                                                                                                                                                                                                                                                                                                                                                                                                                                                                                                                                                                                                                                                                                           | Finance and Insurance                                       | 186,844                               |                   | 2,160,721   | 2,347,566            | 92.04%  |
| Agriculture, Forestry, Fishing and Hunting 753,771 753,771 100.00%   Data Processing, Hosting, and Related Services 496,390 133,703 630,093 21.22%   Equipment Rental and Leasing 63,770 348,700 412,470 84.54%   Motion Picture and Video Production 191,592 191,592 0.00%                                                                                                                                                                                                                                                                                                                                                                                                                                                                                                                                                                                                                                                                                                                                                                                                                                                                                                                                                                                                                                                                                                                                                                                                                                                                                                                                                                                                                                                                                                                                                                                                                                                                                                                                                                                                                                                    | Offices of Real Estate Agents and Brokers                   |                                       |                   | 1,195,692   | 1,195,692            | 100.00% |
| Data Processing, Hosting, and Related Services   496,390   133,703   630,093   21.22%     Equipment Rental and Leasing   63,770   348,700   412,470   84.54%     Motion Picture and Video Production   191,592   191,592   0.00%                                                                                                                                                                                                                                                                                                                                                                                                                                                                                                                                                                                                                                                                                                                                                                                                                                                                                                                                                                                                                                                                                                                                                                                                                                                                                                                                                                                                                                                                                                                                                                                                                                                                                                                                                                                                                                                                                               | Educational Services                                        |                                       |                   | 936,169     | 936,169              | 100.00% |
| Equipment Rental and Leasing   63,770   348,700   412,470   84.54%     Motion Picture and Video Production   191,592   191,592   0.00%                                                                                                                                                                                                                                                                                                                                                                                                                                                                                                                                                                                                                                                                                                                                                                                                                                                                                                                                                                                                                                                                                                                                                                                                                                                                                                                                                                                                                                                                                                                                                                                                                                                                                                                                                                                                                                                                                                                                                                                         | Agriculture, Forestry, Fishing and Hunting                  |                                       |                   | 753,771     | 753,771              | 100.00% |
| Motion Picture and Video Production 191,592 0.00%                                                                                                                                                                                                                                                                                                                                                                                                                                                                                                                                                                                                                                                                                                                                                                                                                                                                                                                                                                                                                                                                                                                                                                                                                                                                                                                                                                                                                                                                                                                                                                                                                                                                                                                                                                                                                                                                                                                                                                                                                                                                              | 5, 5,                                                       |                                       | 496,390           | 133,703     | 630,093              | 21.22%  |
|                                                                                                                                                                                                                                                                                                                                                                                                                                                                                                                                                                                                                                                                                                                                                                                                                                                                                                                                                                                                                                                                                                                                                                                                                                                                                                                                                                                                                                                                                                                                                                                                                                                                                                                                                                                                                                                                                                                                                                                                                                                                                                                                | - · ·                                                       | 63,770                                |                   | 348,700     | 412,470              | 84.54%  |
| Deferral Total 13,256,589 58,759,657 361,707,961 433,724,207                                                                                                                                                                                                                                                                                                                                                                                                                                                                                                                                                                                                                                                                                                                                                                                                                                                                                                                                                                                                                                                                                                                                                                                                                                                                                                                                                                                                                                                                                                                                                                                                                                                                                                                                                                                                                                                                                                                                                                                                                                                                   | Motion Picture and Video Production                         | 191,592                               |                   |             | 191,592              | 0.00%   |
|                                                                                                                                                                                                                                                                                                                                                                                                                                                                                                                                                                                                                                                                                                                                                                                                                                                                                                                                                                                                                                                                                                                                                                                                                                                                                                                                                                                                                                                                                                                                                                                                                                                                                                                                                                                                                                                                                                                                                                                                                                                                                                                                | Deferral Total                                              | 13,256,589                            | 58,759,657        | 361,707,961 | 433,724,207          |         |