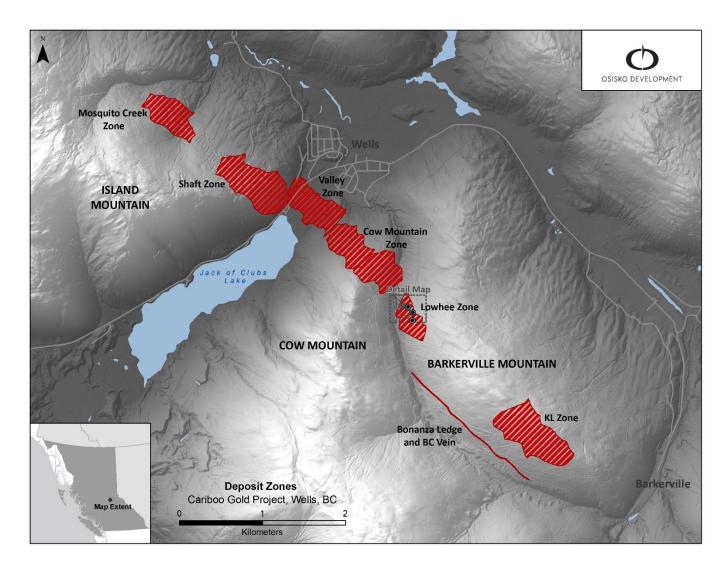

Figure 1: Cariboo Deposit Areas with drill locations.

Figure 2: Lowhee detail area with drill intercept highlights