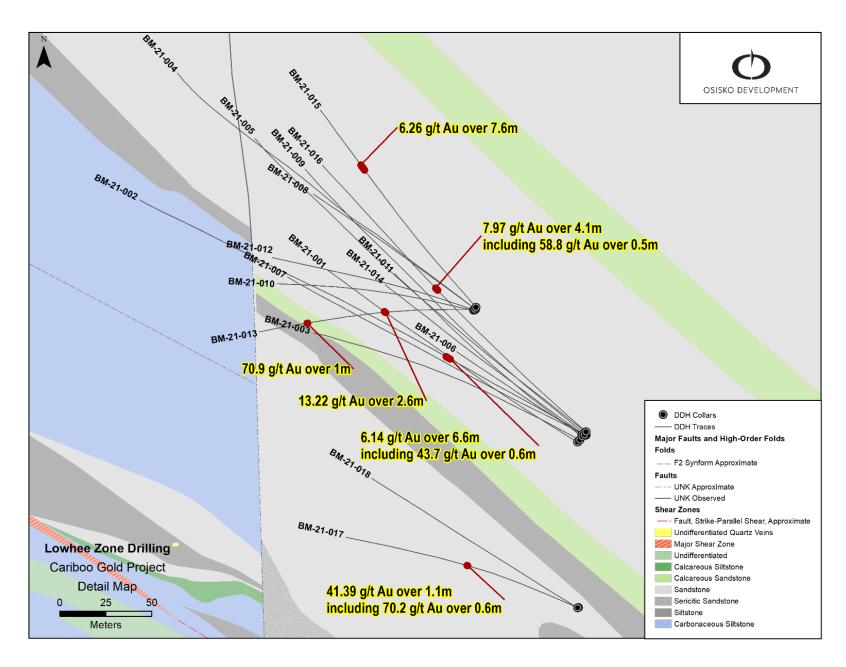

#### **Lowhee Zone Overview**

- Two rigs currently operating on Lowhee Zone located on Barkerville Mountain.
- Recent results include holes BM-21-001 to BM-21-018.
- Mineralized vein corridors are currently defined along 650 meters strike by 350 meters in the sandstone to a depth of 275 meters and is open in all directions.
- Lowhee is interpreted to be the strike extension of Cow Mountain as shown in recent results.
- Based on the Mineral Resource Estimate dated October 5, 2020, at a cut-off grade of 2.10 g/t Au, the Lowhee Zone contains 46,000 oz in the indicated category and 105,000 oz Au in the inferred category based on only 23 drill holes.
- A total of 73 drill holes have since been drilled in the Lowhee Zone.
- Detailed drilling results, a drill hole location plan map and vertical long section is presented at the end of this release.

### **Recent Drilling Highlights:**

- 13.22 g/t Au over 2.60 meters in hole BM-21-001
- 6.14 g/t Au over 6.55 meters in hole BM-21-002 including
- **43.70 g/t Au** over 0.60 meter in hole BM-21-002
- **70.90 g/t Au** over 1.00 meter in hole BM-21-013
- 6.26 g/t Au over 7.60 meters in hole BM-21-015
- 7.97 g/t Au over 4.05 meters in hole BM-21-016 including
- **58.80 a/t Au** over 0.50 meter in hole BM-21-016
- 41.39 g/t Au over 1.10 meters in hole BM-21-017 including
- 70.20 g/t Au over 0.60 meter in hole BM-21-017

Figure 1: Cariboo Deposit Areas with drill locations.

Figure 2: Lowhee detail area with drill intercept highlights